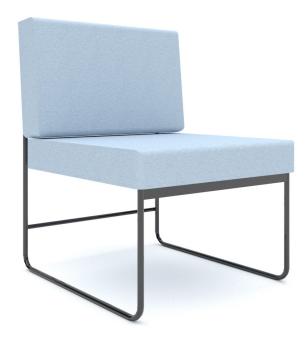

# **SLEDBASE SCHOOL LOUNGE**

CODE: RES16

## PRODUCT DESCRIPTION

Classic school lounge is a perfect solution for common areas and receptions. Built by Batger.

## **COMPOSITION**

Upholstered in commercial fabric or vinyl ERW commercial grade powder coated steel Frame Timber carcass Foam padding

## **SPECIFICATIONS**

**W**550 **D**600 **H**445