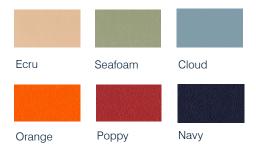

# **SLEDBASE SCHOOL LOUNGE**

CODE: RES16

## PRODUCT DESCRIPTION

Classic school lounge is a perfect solution for common areas and receptions. Built by Batger.



## **COMPOSITION**

Upholstered in commercial fabric or vinyl ERW commercial grade powder coated steel Frame Timber carcass Foam padding

#### **OPTIONS**

Wide range of fabrics and vinyls (see House Colours).

## **SPECIFICATIONS**

**W**550 **D**600 **H**445

## **CORE SWATCHES**

## **KEYLARGO**



## **LUSTRELL CHARISMA (VINYL)**



#### **ASHCROFT ENCORE**



Premium range available - see House Colours brochure.

## **FRAME COLOURS**



Black powdercoat