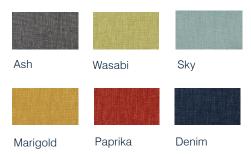

# **SLEDBASE SCHOOL LOUNGE**

CODE: RES16

## PRODUCT DESCRIPTION

Classic school lounge is a perfect solution for common areas and receptions. Built by Batger.



## **COMPOSITION**

Upholstered in commercial fabric or vinyl ERW commercial grade powder coated steel Frame Timber carcass Foam padding

#### **OPTIONS**

Wide range of fabrics and vinyls (see House Colours).

## **SPECIFICATIONS**

**W**550 **D**600 **H**445

## **CORE SWATCHES**

## **KEYLARGO**



## **LUSTRELL CHARISMA (VINYL)**



#### **ASHCROFT ENCORE**



Premium range available - see House Colours brochure.

## **FRAME COLOURS**



Black powdercoat